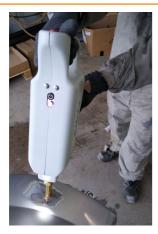

## **Cordless Weld & Slide Dent Puller**

A slide hammer and resistance welder in one - with the added benefit of being cordless providing greater flexibility around the bodyshop. Simply press onto the area to be repaired, press the button to weld the tip to the metal and pull back along the shaft to complete the slide hammer action. Simply turn ninety degrees to break the weld. As the instrument provides the earth and welding tip circuit in a small, very focused area, it is ideal for the repair of electric and hybrid vehicles.