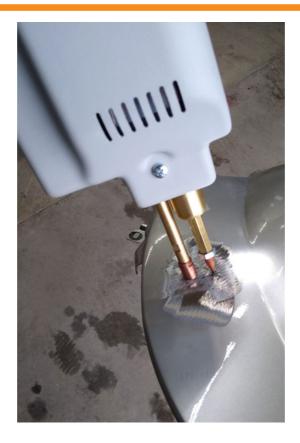

## **Cordless Weld & Slide Dent Puller**

A slide hammer and resistance welder in one - with the added benefit of being cordless providing greater flexibility around the bodyshop. Simply press onto the area to be repaired, press the button to weld the tip to the metal and pull back along the shaft to complete the slide hammer action. Simply turn ninety degrees to break the weld. As the instrument provides the earth and welding tip circuit in a small, very focused area, it is ideal for the repair of electric and hybrid vehicles.

## Additional Information

- Ability to do 1500 welding points, with 100% charged battery. Battery charge time: approx 90 mins.
- Welding current values of 2500 amps. No consumption / absorption on the 16 ampere power line.
- · Colour LEDs for signaling the various operations. Lightweight: 2.9kg.
- Supplied in a case with the battery charger module. Extended 2 year warranty or 120,000 welds.
- Replacement parts available, Part Nos. 91001 (copper welding tip) and 91000 (copper earth).