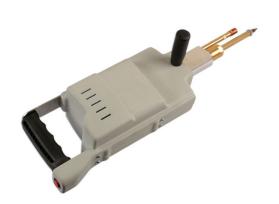

## **Cordless Weld & Slide Dent Puller**

A slide hammer and resistance welder in one - with the added benefit of being cordless providing greater flexibility around the bodyshop. Simply press onto the area to be repaired, press the button to weld the tip to the metal and pull back along the shaft to complete the slide hammer action. Simply turn ninety degrees to break the weld. As the instrument provides the earth and welding tip circuit in a small, very focused area, it is ideal for the repair of electric and hybrid vehicles.